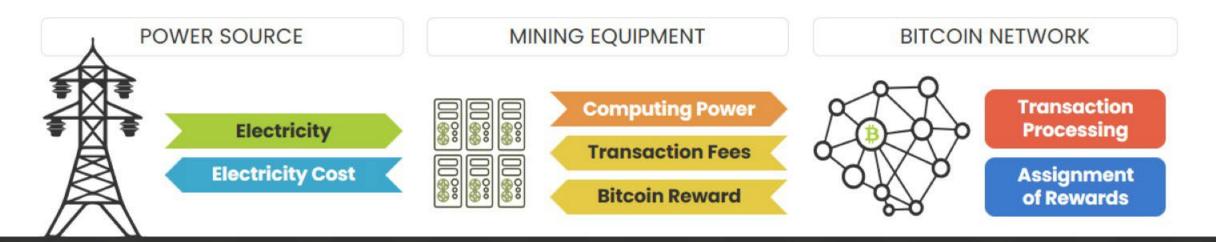

## **Bitcoin Mining Business Model**

#### **Bitcoin Mining Dynamics**

Data center revenue includes a reward for the block mined, transaction fees, and potential power sales<sup>(1)</sup> Average block time is 10 minutes

Time for Bitcoin system to mine a new block

Block reward
based on ratio
of data center's
computing power
to that of entire
Bitcoin network

Current block reward amounts to 6.25 bitcoins per block<sup>(2)</sup> Transaction fees are additional bitcoin paid to miners for confirming transactions