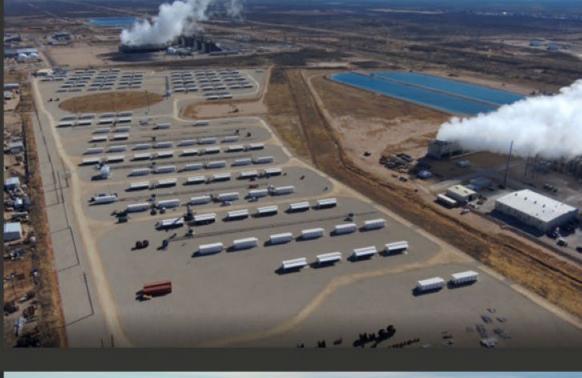

#### **Data Centers Update**

~\$8,626 All-in Electricity Cost per BTC in 2023

#### Odessa

- ~\$8,579 all-in electricity cost per BTC(1)
- ~88% of 2023 BTC production

#### Alborz

- ~\$7,237 all-in electricity cost per BTC(2)
- ~7% of 2023 BTC production

#### **Bear & Chief**

- ~\$11,531 all-in electricity cost per BTC<sup>(3)</sup>
- ~5% of 2023 BTC production

Reflects electricity cost from 2023, including toxes, customer charges, and 2021 storm surcharge.