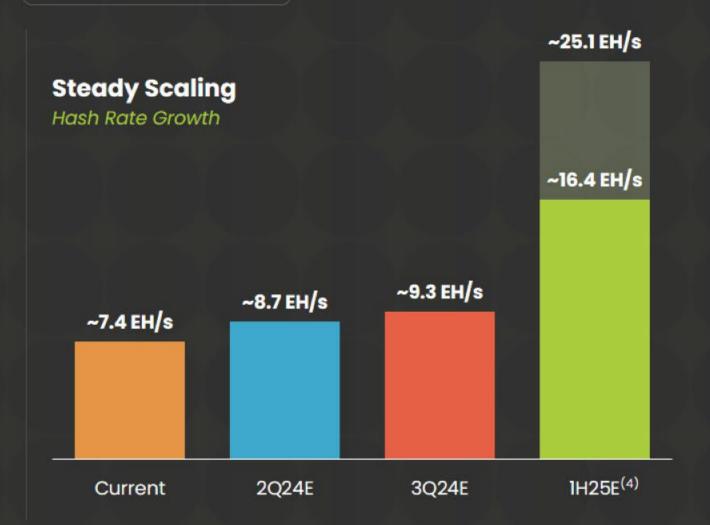

#### GROWTH UPDATES

- 30 MW expansion at each of Bear and Chief JV data centers delivering ~1.25 EH/s of selfmining capacity on track for Q2 2024 deployment
- Hardware and software optimization expected to add an incremental ~0.62 EH/s, expected by Q3 2024
- 300 MW Black Pearl data center construction commenced with expected energization in Q2 2025