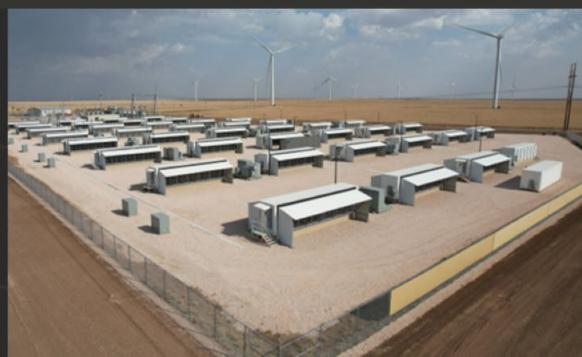

## **Operational Highlights**

Bear & Chief - 4% of BTC Production(1)

~0.7 EH/s **20 MW** 

Operating Capacity<sup>(2)</sup>

**BTC Mined** YTD(3)

~\$11,531

All-in Electricity Cost per BTC<sup>(4)</sup>

~1.1

Daily BTC Mining Capacity<sup>(5)</sup>

YTD through February 2024; joint venture with WindHQ LLC, of which Cipher owns -26 BTC
Reflects combined electricity cost from 2023, including taxes, settlement charges, and TSDP charges
Assumes full up-time, February 2024 average network hashrate of 569 EH/s & 951 bitcoins mined per day