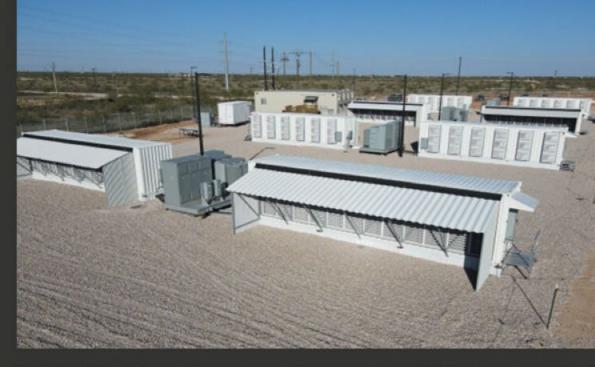

## **Operational Highlights**

Odessa – 89% of BTC Production(1)

~6.4 EH/s 207 MW

> Operating Capacity

~635

BTC Mined YTD<sup>(2)</sup>

4

~\$8,579

All-in Electricity Cost per BTC<sup>(3)</sup> ~10.8

Daily BTC Mining Capacity<sup>(4)</sup>

YTD through February 2024

Reflects electricity cost from 2023, including TDU charges and net of revenue generated from opportunistic power sales.

Assumes full up-time, February 2024 average network hashrate of 569 EH/s & 951 bitcoins mined per day.