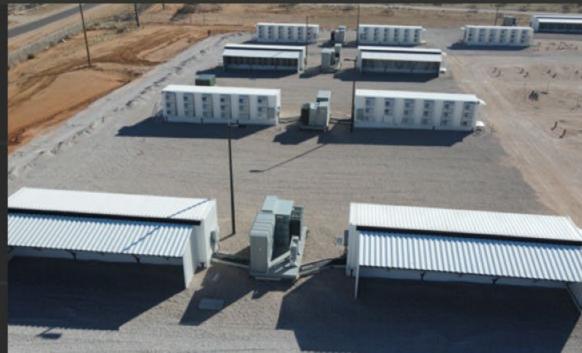

## **Operational Highlights**

Alborz – 7% of BTC Production(1)

~1.3 EH/s **40 MW** 

Operating Capacity<sup>(2)</sup>

**BTC Mined** YTD(3)

~\$7,237

All-in Electricity Cost per BTC<sup>(4)</sup>

~2.2

Daily BTC Mining Capacity<sup>(5)</sup>

YTD through February 2024; joint venture with WindHQ LLC, of which Cipher owns -43 BTC
Reflects electricity cost from 2023, including taxes, customer charges, and 2021 storm surcharge
Assumes full up-time, February 2024 average network hashrate of 569 EH/s & 951 bitcoins mined per day