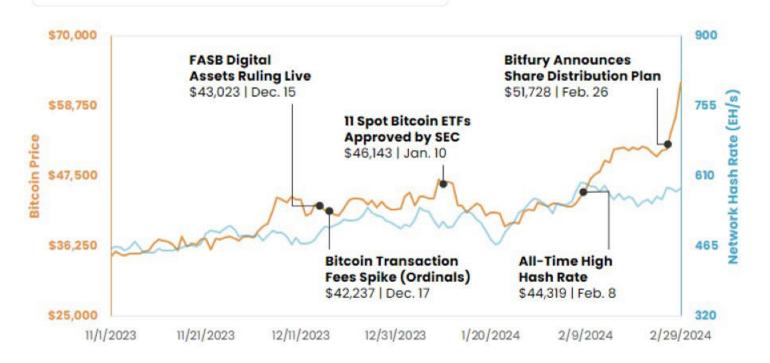

### **Market Update**

BTC PRICE & NETWORK HASH RATE(1,2)

1 Maturation of the Industry with BTC Spot ETF Approved

2 BTC Halving Approaching

3 Relentless Growth in Hash Rate

**CURRENT EMPHASIS** 

Execute
Data Center
Build-Outs

Optimize Production Pre-Halving

Prudently Manage / Maximize Growth Through Next Cycle