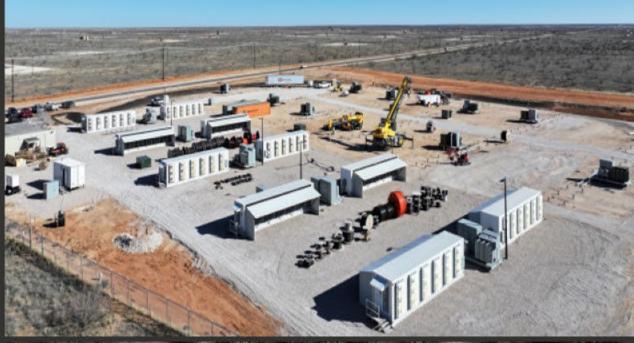

#### GROWTH UPDATES

- 30 MW expansion at each of Bear and Chief JV data centers delivering ~1.25 EH/s of selfmining capacity on track for Q2 2024 deployment
- Hardware and software optimization expected to add an incremental ~0.62 EH/s, expected by Q3 2024
- 300 MW Black Pearl data center construction commenced with expected energization in Q2 2025

## 2024 Expansion