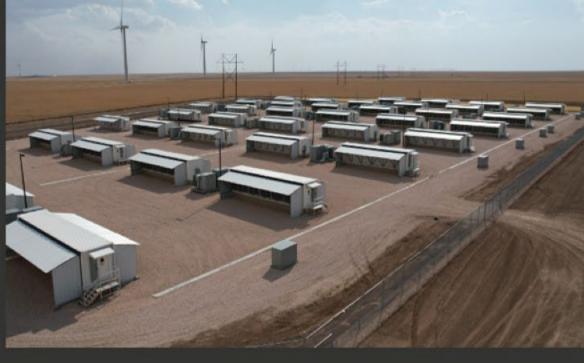

## **Operational Highlights**

Alborz – 7% of BTC Production(1)

~1.3 EH/s **40 MW** 

Operating Capacity<sup>(2)</sup>

**BTC Mined** YTD(3)

~\$7,237

All-in Electricity Cost per BTC<sup>(4)</sup>

~2.2

Daily BTC Mining Capacity<sup>(5)</sup>

YTD through February 2024; joint venture with WindHQ LLC, of which Cipher owns -43 BTC
Reflects electricity cost from 2023, including taxes, customer charges, and 2021 storm surcharge
Assumes full up-time, February 2024 average network hashrate of 569 EH/s & 951 bitcoins mined per day