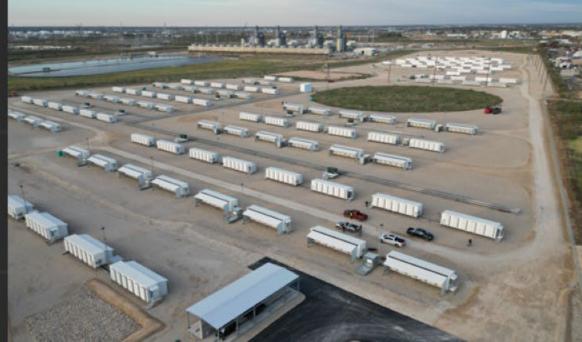

## **Operational Highlights**

Odessa – 89% of BTC Production(1)

~6.4 EH/s 207 MW

> Operating Capacity

~635

BTC Mined YTD<sup>(2)</sup>

4

~\$8,579

All-in Electricity Cost per BTC<sup>(3)</sup> ~10.8

Daily BTC Mining Capacity<sup>(4)</sup>

YTD through February 2024

Reflects electricity cost from 2023, including TDU charges and net of revenue generated from opportunistic power sales.

Assumes full up-time, February 2024 average network hashrate of 569 EH/s & 951 bitcoins mined per day.